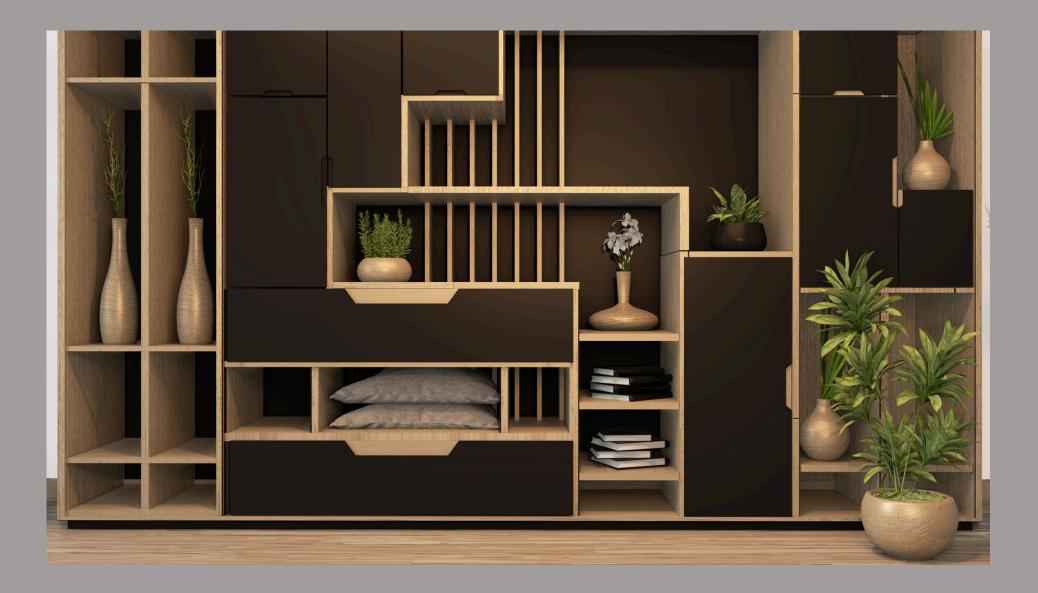

# INTERIOR DESIGN

ADD

ĊĽ.



## @https://addwith.in/ +91 701 496 0889



## Welcome to Modern **Onsite Furniture Designs**

#### Transform your workspace with our sleek, ergonom ic, and contemporary furniture solutions.





#### Modern Office Desks:











### **Custom-Built Shelves:**









## **Collaborative Workspaces:**





## Why Choose Us?

#### 1. Innovative Designs :





## **ADDWITH** 2. High-Quality Materials:



Flooring

Door Panel

Closet

Wall Panel





#### 3. Customization :



#### 4. Expert Consultation:





#### https://addwith.in/

#### **491 701 496 0889**

Jaipur

#### <u>contactaddwith@gmail.com</u>

249, House of Johnson New Aatish market, Near Gujar ki thati Mansarovar,